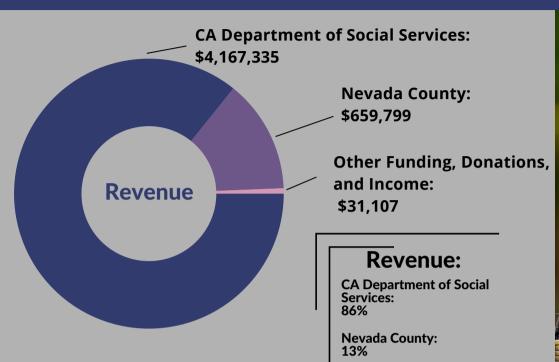

## **Expenses:**

**Childcare Subsidy Programs:** 66%

Operating & Administration: 20%

Resource and Referral Programs: 7%

Stipends for Childcare Providers: 6%

Other Programs: 1%

Other Programs: \$28,066

TOTAL REVENUE: \$4,858,241
TOTAL EXPENSES: \$4,838,310