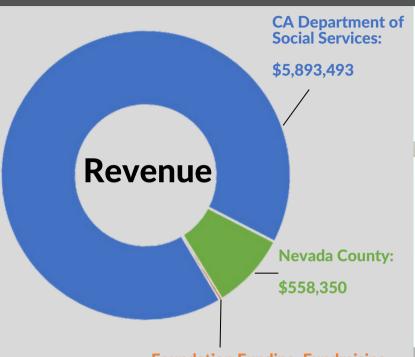

## FISCAL YEAR 2023

**JULY 1, 2022 - JUNE 30, 2023** 

Foundation Funding, Fundraising, Donations, and Other Income:

\$15,356

**TOTAL REVENUE: \$6,467,199** 

**TOTAL EXPENSES: \$6,457,193** 

**Childcare Subsidy Programs:** 

Net assets, beginning of the year:

\$596,353

Net assets, end of the year:

\$606,359

**Revenue:** 

Change in Net Assets:

CA Department of Social Services:

\$10,006

91%

**Nevada County:** 

9%

17%

Foundation Funding, Fundraising, Donations, and Other Income:

1%