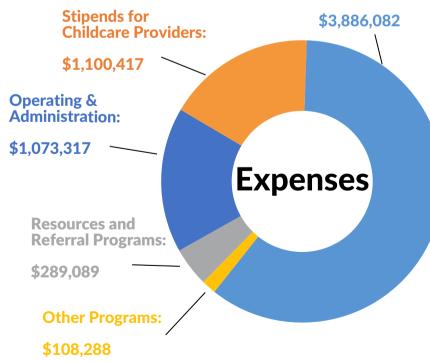

## FISCAL YEAR 2023

**JULY 1, 2022 - JUNE 30, 2023** 

Foundation Funding, Fundraising, Donations, and Other Income:

\$15,356

**TOTAL REVENUE: \$6,467,199** 

**TOTAL EXPENSES: \$6,457,193** 

**Childcare Subsidy Programs:** 

## **Expenses:**

Childcare Subsidy Programs:

Stipends for Childcare Providers:

Operating & Administration:

Resources and Referral Programs:

4%

Early Educator, Parent Education, and Special Programs:

ration: