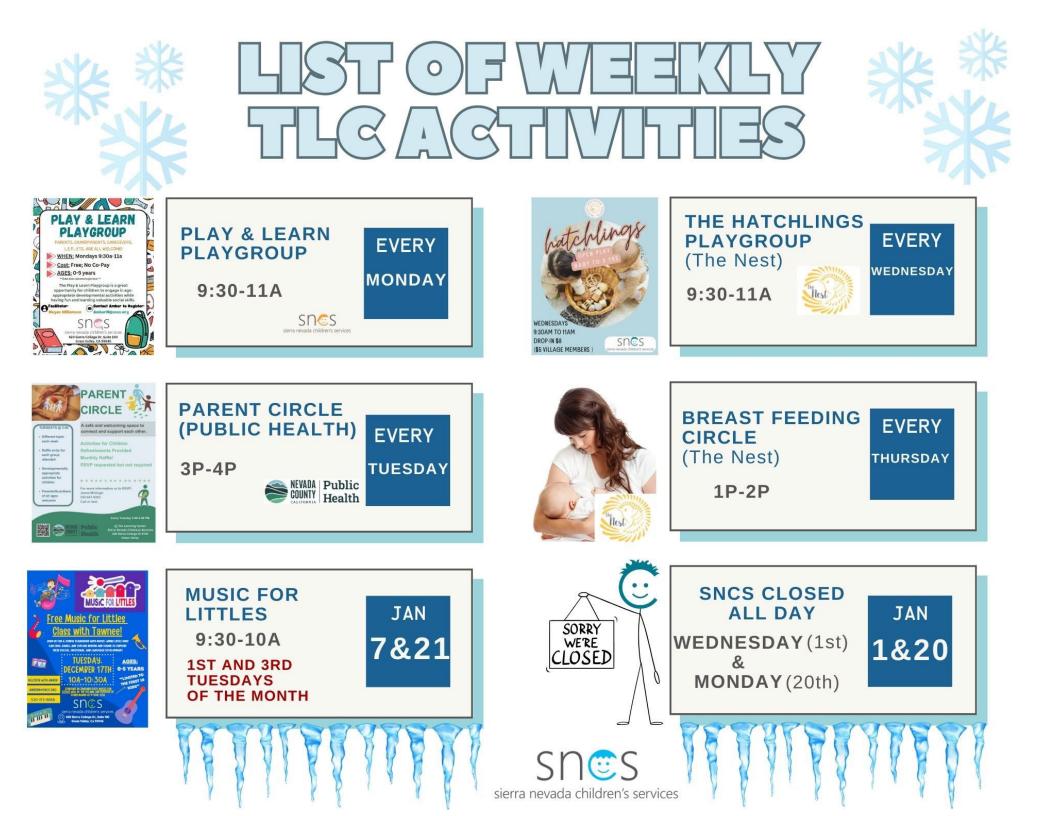

## The Learning Center (TLC):

- Lending Library Offering curriculum, music, books, toys and games available for check out.
- Play Space An enriching play space with a stage, costumes and creative play areas.

| -Open Play Schedule for the Craig S. Phillips Learning Center- |                      |                      |                      |                      |                      |          |
|----------------------------------------------------------------|----------------------|----------------------|----------------------|----------------------|----------------------|----------|
| Sunday                                                         | Monday               | Tuesday              | Wednesday            | Thursday             | Friday               | Saturday |
| 29                                                             | 30                   | 31                   | 1                    | 2                    | 3                    | 4        |
|                                                                | Available TLC Hours: |          |
|                                                                | 8a-9a                | 8a-2:30p             | SNCS CLOSED          | 8a-4:45p             | 8a-1:45p             |          |
|                                                                | &                    |                      | ALL DAY              |                      | Open All Day         |          |
|                                                                | 11:30a-4:45p         |                      |                      |                      |                      |          |
| 5                                                              | 6                    | 7                    | 8                    | 9                    | 10                   | 11       |
|                                                                | Available TLC Hours: |          |
|                                                                | 8a-9a                | 8a-9a                | 8a-9a                | 8a-12:30p            | 8a-1:45p             |          |
|                                                                | &                    | &                    | &                    | &                    | Open All Day         |          |
|                                                                | 11:30a-4:45p         | 12p-2:30p            | 11:30a-4:45p         | 2:30-4:45p           |                      |          |
| 12                                                             | 13                   | 14                   | 15                   | 16                   | 17                   | 18       |
|                                                                | Available TLC Hours: |          |
|                                                                | 8a-9a                | 8a-10a               | 8a-9a                | 8a-12:30p            | 8a-1:45p             |          |
|                                                                | &                    | &                    | &                    | &                    | Open All Day         |          |
|                                                                | 11:30a-4:45p         | 12p-2:30p            | 11:30a-2p            | 2:30-4:45p           |                      |          |
| 19                                                             | 20                   | 21                   | 22                   | 23                   | 24                   | 25       |
|                                                                | Available TLC Hours: |          |
|                                                                | SNCS CLOSED          | 8a-9a                | 8a-9a                | 8a-12:30p            | 8a-1:45p             |          |
|                                                                | ALL DAY              | &                    | &                    | &                    | Open All Day         |          |
|                                                                |                      | 12p-2:30p            | 11:30a-4:45p         | 2:30-4:45p           |                      |          |
| 26                                                             | 27                   | 28                   | 29                   | 30                   | 31                   |          |
|                                                                | Available TLC Hours: |          |
|                                                                | 8a-9a                | 8a-10a               | 8a-9a                | 8a-12:30p            | 8a-1:45p             |          |
|                                                                | &                    | &                    | &                    | &                    | Open All Day         |          |
|                                                                | 11:30a-4:45p         | 12p-2:30p            | 11:30a-4:45p         | 2:30-4:45p           |                      |          |