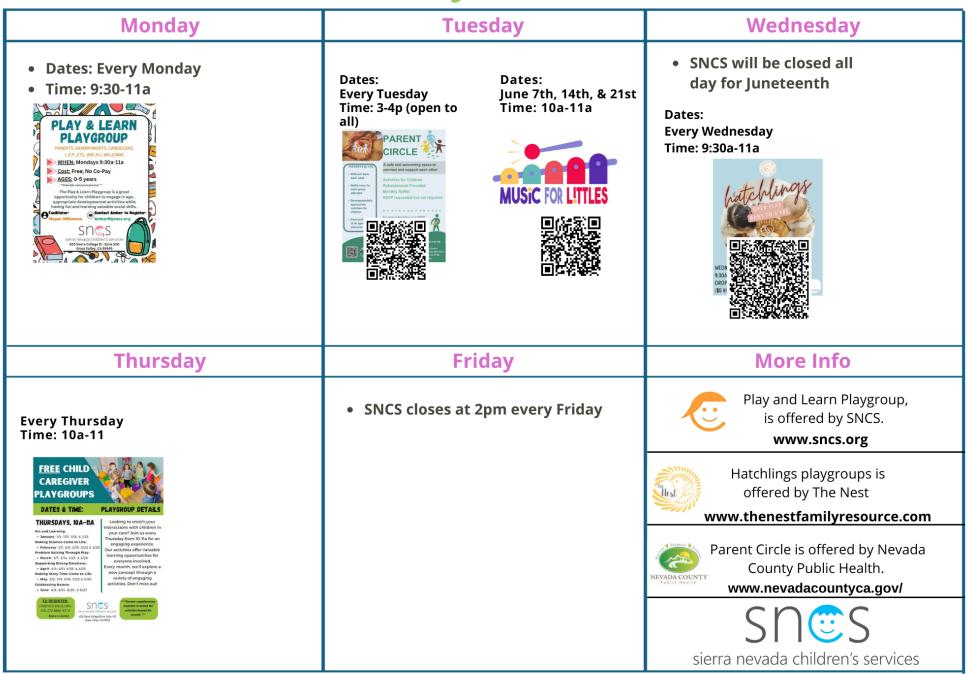

Open All Day         |          |
|        | 11:30a-4:45p         | 11:30p-2:30p         |                      | 1p-4:45p             |                      |          |
| 23     | 24                   | 25                   | 26                   | 27                   | 28                   |          |
|        | Available TLC Hours: |          |
|        | 8a-9a                | 8a2:30p              | 8a-9a                | 8a-10:30a            | 8a-12pm              |          |
|        | &                    |                      | &                    | &                    |                      |          |
|        | 11:30a-4:45p         |                      | 11:30a-2:30p         | 4p-4:45p             |                      |          |

## List of weekly TLC Activities